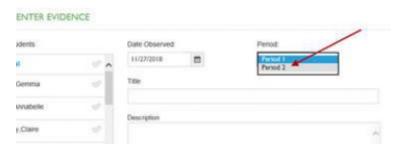

See below for important WSO information and reminders.

1) If you have not already done so, change the Period setting on the 'Enter Evidence' screen from Collection Period 1 to Collection Period 2. This will not happen automatically because Pre-K calendars vary from program to program.