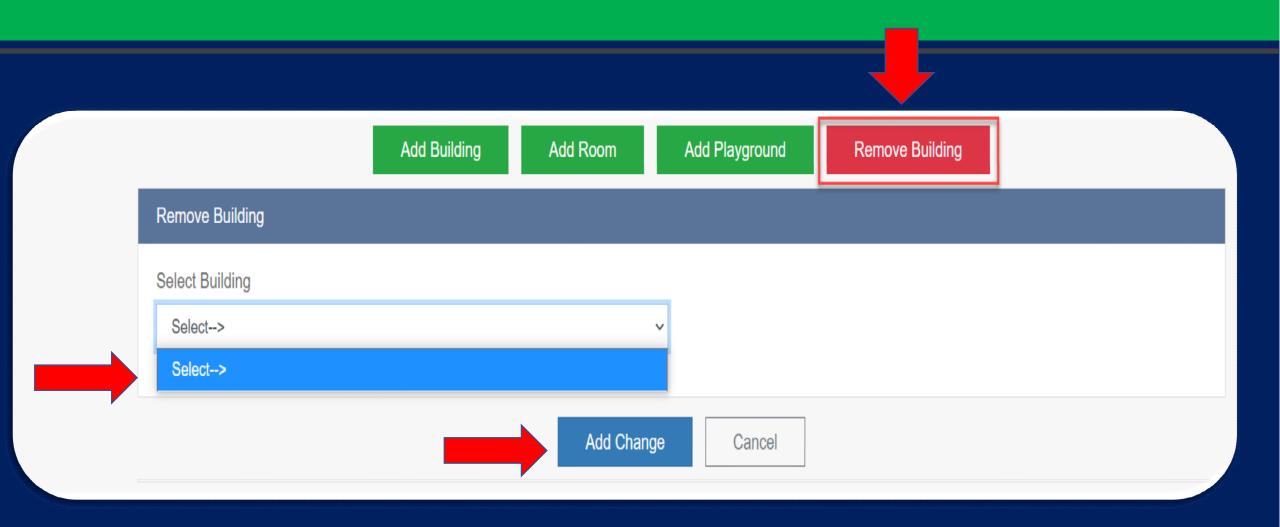

#### Capacity Increase and Decrease (Room, Buildings, Playground)

To request increase and/or decrease in the capacity for room(s), add/remove building(s), and add/remove playground(s). Actual changes will be performed by a consultant.

 $\sim$ 

| Building*       Room*       Age Group       Max 35 Sq Feet *       Diapering/Non-Diapering *       Divide Room *       Remove R | Current Lice | ense Cap     | pacity                                                |   |                  |                         |                |             |
|-------------------------------------------------------------------------------------------------------------------------------------------------------------------------------------------------------------------------------------------------------------------------------------------------------------------------------------------------------------------------------------------------------------------------------------------------------------------------------------------------------------------------------------------------------------------------------------------------------------------------------------------------------------------------------------------------------------------------------------------------------------------------------------------------------------------------------------------------------------------------------------------------------------------------------------------------------------------------------------------------------------------------------------------------------------------------------------------------------------------------------------------------------------------------------------------------------------------------------------------------------------------------------------------------------------------------------------------------------------------------------------------------------------------------------------------------------------------------------------------------------------------------------------------------------------------------------------------------------------------------------------------------------------------------------------------------------------------------------------------------------------------------------------------------------------------------------------------------------------------------------------------------------------------------------------------------------------------------------------------------------------------------------------------|--------------|--------------|-------------------------------------------------------|---|------------------|-------------------------|----------------|-------------|
| Main1RInfants14DiaperXMain2ROne Year Olds17DiaperYXMain3RTwo Year Olds22Non-DiaperYXMain4R-20Non-DiaperYXMain5RPreK34Non-DiaperYXMain6RPreK23Non-DiaperYXMain7RThree Year Olds and Four Year Olds31Non-DiaperYXMain8RPreK31Non-DiaperYX                                                                                                                                                                                                                                                                                                                                                                                                                                                                                                                                                                                                                                                                                                                                                                                                                                                                                                                                                                                                                                                                                                                                                                                                                                                                                                                                                                                                                                                                                                                                                                                                                                                                                                                                                                                                   |              |              |                                                       |   |                  |                         | [              | Searc       |
| Main     2R     One Year Olds     17     Diaper     19     X       Main     3R     Two Year Olds     22     Non-Diaper     19     X       Main     4R     20     Non-Diaper     19     X       Main     5R     PreK     34     Non-Diaper     19     X       Main     6R     PreK     23     Non-Diaper     19     X       Main     7R     Three Year Olds and Four Year Olds     31     Non-Diaper     19     X       Main     8R     PreK     31     Non-Diaper     19     X                                                                                                                                                                                                                                                                                                                                                                                                                                                                                                                                                                                                                                                                                                                                                                                                                                                                                                                                                                                                                                                                                                                                                                                                                                                                                                                                                                                                                                                                                                                                                            | Building     | Room <b></b> | Age Group                                             | ¢ | Max 35 Sq Feet 🛊 | Diapering/Non-Diapering | Divide Room \$ | Remove Room |
| Main     3R     Two Year Olds     22     Non-Diaper     1       Main     4R     20     Non-Diaper     1       Main     5R     PreK     34     Non-Diaper     1       Main     6R     PreK     23     Non-Diaper     1       Main     7R     Three Year Olds and Four Year Olds     31     Non-Diaper     1       Main     8R     PreK     31     Non-Diaper     1                                                                                                                                                                                                                                                                                                                                                                                                                                                                                                                                                                                                                                                                                                                                                                                                                                                                                                                                                                                                                                                                                                                                                                                                                                                                                                                                                                                                                                                                                                                                                                                                                                                                         | Main         | 1R           | Infants                                               |   | 14               | Diaper                  | وڑ 🔶           | ×           |
| Main4R20Non-Diaper11×Main5RPreK34Non-Diaper11×Main6RPreK23Non-Diaper11×Main7RThree Year Olds and Five Year Olds31Non-Diaper11×Main8RPreK31Non-Diaper11×                                                                                                                                                                                                                                                                                                                                                                                                                                                                                                                                                                                                                                                                                                                                                                                                                                                                                                                                                                                                                                                                                                                                                                                                                                                                                                                                                                                                                                                                                                                                                                                                                                                                                                                                                                                                                                                                                   | Main         | 2R           | One Year Olds                                         |   | 17               | Diaper                  | وم             | ×           |
| Main5RPreK34Non-Diaper%×Main6RPreK23Non-Diaper%×Main7RThree Year Olds and Four Year Olds and Five Year Olds31Non-Diaper%×Main8RPreK31Non-Diaper%×                                                                                                                                                                                                                                                                                                                                                                                                                                                                                                                                                                                                                                                                                                                                                                                                                                                                                                                                                                                                                                                                                                                                                                                                                                                                                                                                                                                                                                                                                                                                                                                                                                                                                                                                                                                                                                                                                         | Main         | 3R           | Two Year Olds                                         |   | 22               | Non-Diaper              | و              | ×           |
| Main6RPreK23Non-Diaper\$>Main7RThree Year Olds and Four Year Olds and Five Year Olds31Non-Diaper\$>Main8RPreK31Non-Diaper\$>>                                                                                                                                                                                                                                                                                                                                                                                                                                                                                                                                                                                                                                                                                                                                                                                                                                                                                                                                                                                                                                                                                                                                                                                                                                                                                                                                                                                                                                                                                                                                                                                                                                                                                                                                                                                                                                                                                                             | Main         | 4R           |                                                       |   | 20               | Non-Diaper              | و              | ×           |
| Main       7R       Three Year Olds and Four Year Olds and Five Year Olds       31       Non-Diaper       \$2       \$2         Main       8R       PreK       31       Non-Diaper       \$2       \$2       \$2                                                                                                                                                                                                                                                                                                                                                                                                                                                                                                                                                                                                                                                                                                                                                                                                                                                                                                                                                                                                                                                                                                                                                                                                                                                                                                                                                                                                                                                                                                                                                                                                                                                                                                                                                                                                                          | Main         | 5R           | PreK                                                  |   | 34               | Non-Diaper              | ۅ؋             | ×           |
| Main 8R PreK 31 Non-Diaper                                                                                                                                                                                                                                                                                                                                                                                                                                                                                                                                                                                                                                                                                                                                                                                                                                                                                                                                                                                                                                                                                                                                                                                                                                                                                                                                                                                                                                                                                                                                                                                                                                                                                                                                                                                                                                                                                                                                                                                                                | Main         | 6R           | PreK                                                  |   | 23               | Non-Diaper              | وم             | ×           |
| •                                                                                                                                                                                                                                                                                                                                                                                                                                                                                                                                                                                                                                                                                                                                                                                                                                                                                                                                                                                                                                                                                                                                                                                                                                                                                                                                                                                                                                                                                                                                                                                                                                                                                                                                                                                                                                                                                                                                                                                                                                         | Main         | 7R           | Three Year Olds and Four Year Olds and Five Year Olds |   | 31               | Non-Diaper              | و              | ×           |
| Main 9R Three Year Olds and Four Year Olds 31 Non-Diaper <b>P •</b>                                                                                                                                                                                                                                                                                                                                                                                                                                                                                                                                                                                                                                                                                                                                                                                                                                                                                                                                                                                                                                                                                                                                                                                                                                                                                                                                                                                                                                                                                                                                                                                                                                                                                                                                                                                                                                                                                                                                                                       | Main         | 8R           | PreK                                                  |   | 31               | Non-Diaper              | وم             | ×           |
|                                                                                                                                                                                                                                                                                                                                                                                                                                                                                                                                                                                                                                                                                                                                                                                                                                                                                                                                                                                                                                                                                                                                                                                                                                                                                                                                                                                                                                                                                                                                                                                                                                                                                                                                                                                                                                                                                                                                                                                                                                           | Main         | 9R           | Three Year Olds and Four Year Olds                    |   | 31               | Non-Diaper              | <b>9</b>       | ×           |

Showing 1 to 9 of 9 entries

| Building              | Playground | Playground Occupancy | Increase current playground | Remove Playground |
|-----------------------|------------|----------------------|-----------------------------|-------------------|
| Ifant Playground      | Main       | 29                   | •                           | ×                 |
| pre-school            | Main       | 79                   | 0                           | ×                 |
| School age            | Main       | 71                   | 0                           | ×                 |
| WATER PARK            | Main       | 29                   | •                           | ~                 |
|                       | man        | 20                   | O                           | ×                 |
| showing 1 to 4 of 4 e |            |                      | U                           | •                 |
|                       | ntries     | d Building Add Room  | Add Playground Remove Bui   | 1                 |
|                       | ntries     |                      |                             | 1                 |