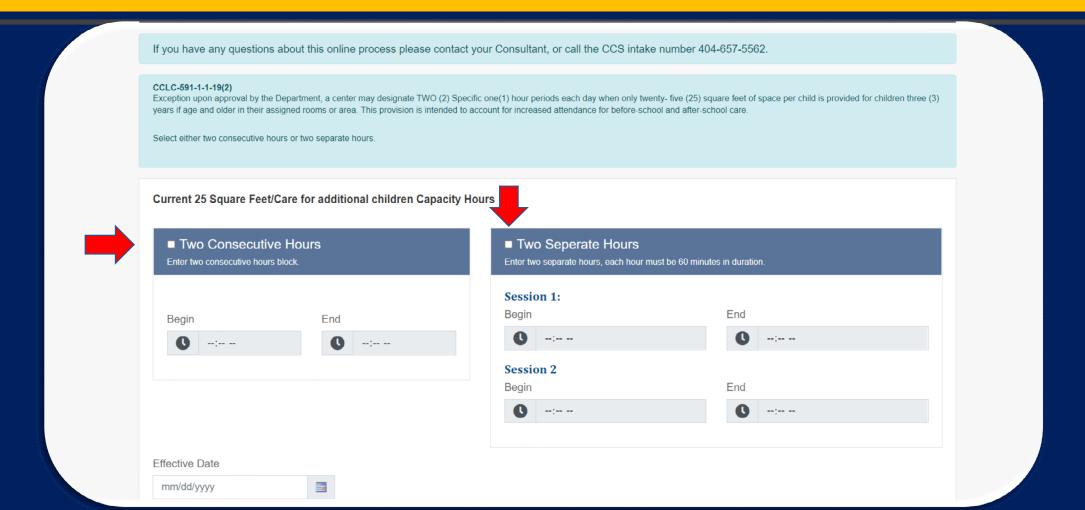

## **25 Square Feet/Care for Additional Children**

for two (2) hours a day for children three (3) years or older

### Select Amendment

Child Care Learning Center CCLC-24631 

If you have any questions about this online process please contact your Consultant, or call the CCS intake number 404-657-5562.

Select Amendment Type

25 Square Feet/Care for additional children

5 Square Feet/Care for additional children

To add support for additional children.

Continue

## **25 Square Feet/Care for Additional Children**

### for two (2) hours a day for children three (3) years or older

# **25 Square Feet/Care for Additional Children**

for two (2) hours a day for children three (3) years or older