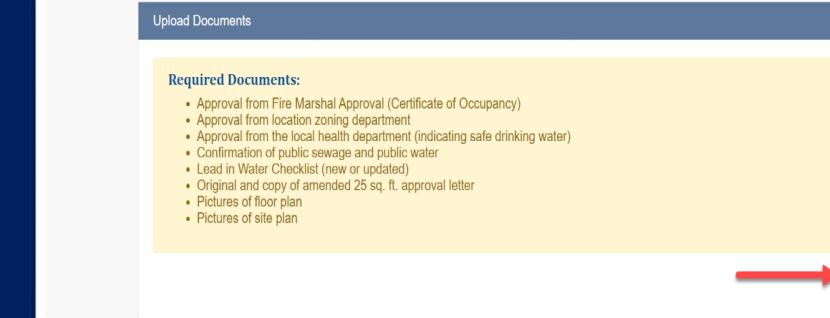

#### Upload Documents

#### Select-->

|   | Approval for Septic Tank Usage (if applicable)                             |                                           |  |  |
|---|----------------------------------------------------------------------------|-------------------------------------------|--|--|
|   | Approval from Fire Marshal Approval (Certificate of Occupancy)             | )                                         |  |  |
|   | Approval from location zoning department                                   | ,<br>,                                    |  |  |
|   | Approval from the local health department (indicating safe drinking water) |                                           |  |  |
|   | Confirmation of public sewage and public water                             |                                           |  |  |
|   | Lead in Water Checklist (new or updated)                                   |                                           |  |  |
|   | Original and copy of amended 25 sq. ft. approval letter                    |                                           |  |  |
|   | Pictures of floor plan                                                     | JPG, JPEG, GIF, PNG, BMP, TIF, TIFF, PIC. |  |  |
|   | Pictures of site plan                                                      | Description                               |  |  |
|   | Select> ~                                                                  |                                           |  |  |
| Ī | Upload File                                                                |                                           |  |  |
|   | Choose File No file chosen                                                 |                                           |  |  |
|   | Upload File                                                                | Cancel                                    |  |  |