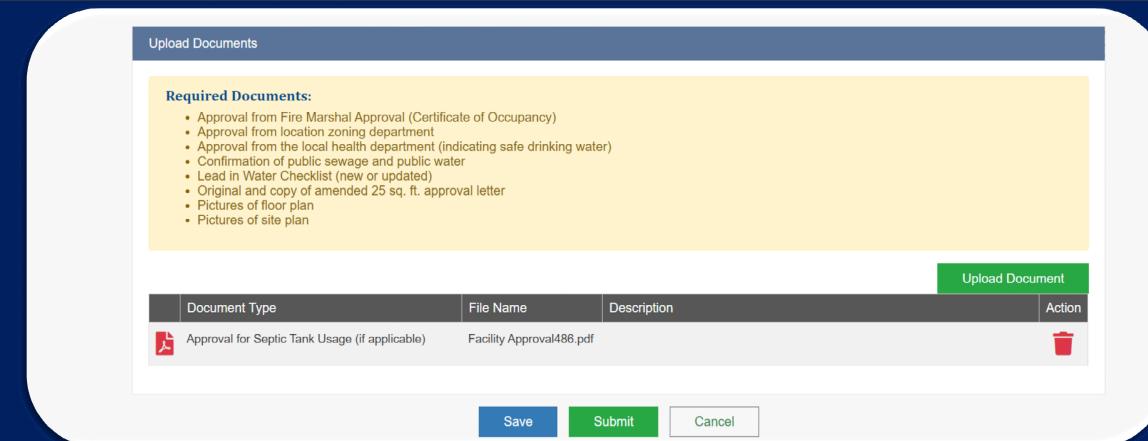

#### Upload Documents

| Desument Tune                                                    |                            |              |        |
|------------------------------------------------------------------|----------------------------|--------------|--------|
| Document Type                                                    | File Name                  | Description  | Action |
| Approval for Septic Tank Usage (if applicable)                   | Facility Approval486.pdf   |              | Ť      |
| Approval from Fire Marshal Approval (Certificate o<br>Occupancy) | f Facility Approval486.pdf |              | Ī      |
| Approval from location zoning department                         | Facility Approval486.pdf   |              | Ť      |
| Confirmation of public sewage and public water                   | Facility Approval486.pdf   |              | Ť      |
| Lead in Water Checklist (new or updated)                         | Facility Approval486.pdf   |              | Ť      |
| Original and copy of amended 25 sq. ft. approval letter          | Facility Approval486.pdf   |              | T      |
| Pictures of floor plan                                           | Facility Approval486.pdf   |              | Ť      |
| Pictures of site plan                                            | Facility Approval486.pdf   |              | Ť      |
|                                                                  |                            |              |        |
|                                                                  | Save                       | ubmit Cancel |        |