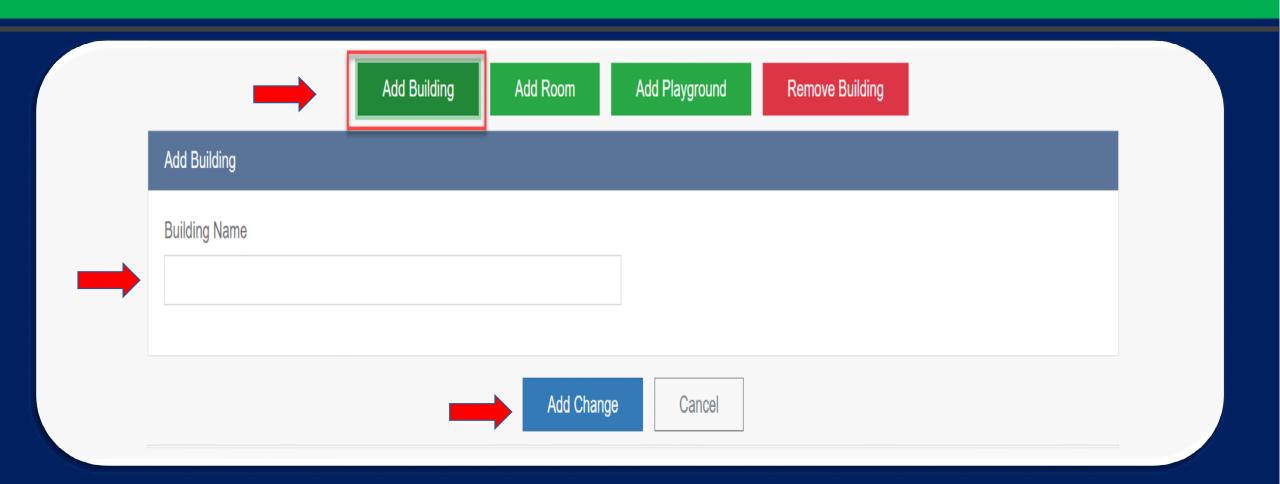

#### Capacity Increase and Decrease (Room, Buildings, Playground)

To request increase and/or decrease in the capacity for room(s), add/remove building(s), and add/remove playground(s). Actual changes will be performed by a consultant.

| Requested Change(s) to Build | ing, Room and Playground |           |                 |        |
|------------------------------|--------------------------|-----------|-----------------|--------|
| Request Type                 | Building Name            | Room Name | Playground Name | Remove |
| Add Building                 | Main                     |           |                 |        |
| Add Room                     | Main                     | 1L        |                 |        |
| Add Room                     | Main                     | 2L        |                 |        |
| Add Room                     | Main                     | 1R        |                 |        |
| Add Room                     | Main                     | 2R        |                 |        |