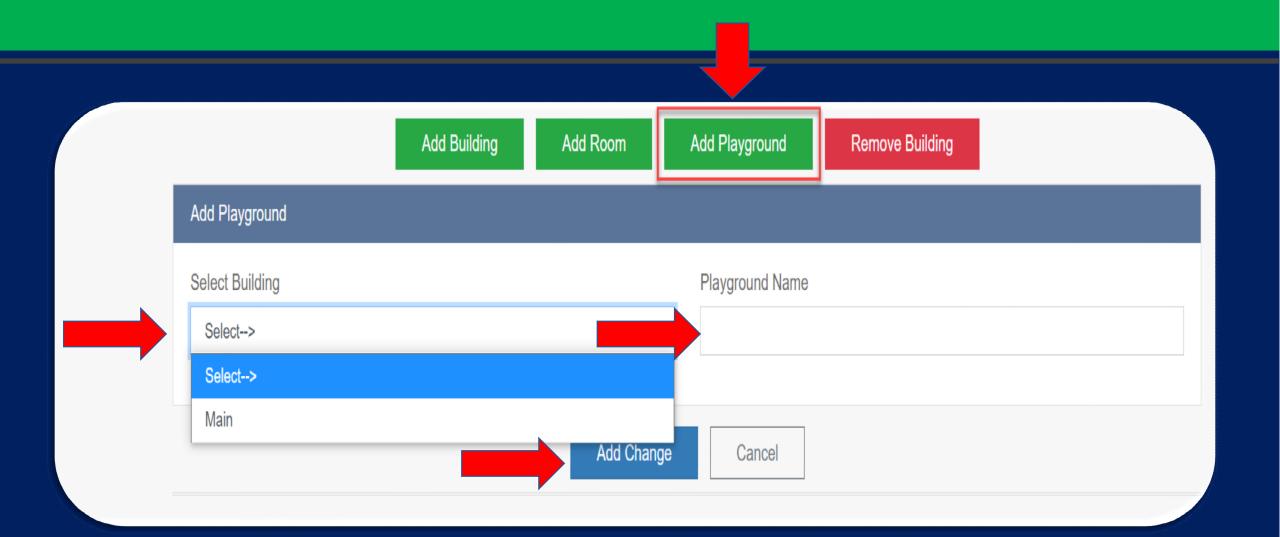

#### Capacity Increase and Decrease (Room, Buildings, Playground)

To request increase and/or decrease in the capacity for room(s), add/remove building(s), and add/remove playground(s). Actual changes will be performed by a consultant.

Showing 1 to 9 of 9 entries

| Building              | Playground | Playground Occupancy | Increase current playground | Remove Playground |
|-----------------------|------------|----------------------|-----------------------------|-------------------|
| Ifant Playground      | Main       | 29                   | •                           | ×                 |
| pre-school            | Main       | 79                   | 0                           | ×                 |
| School age            | Main       | 71                   | 0                           | ×                 |
| WATER PARK            | Main       | 29                   | •                           | ~                 |
|                       | man        | 20                   | O                           | ×                 |
| showing 1 to 4 of 4 e |            |                      | U                           | •                 |
|                       | ntries     | d Building Add Room  | Add Playground Remove Bui   | 1                 |
|                       | ntries     |                      |                             | 1                 |