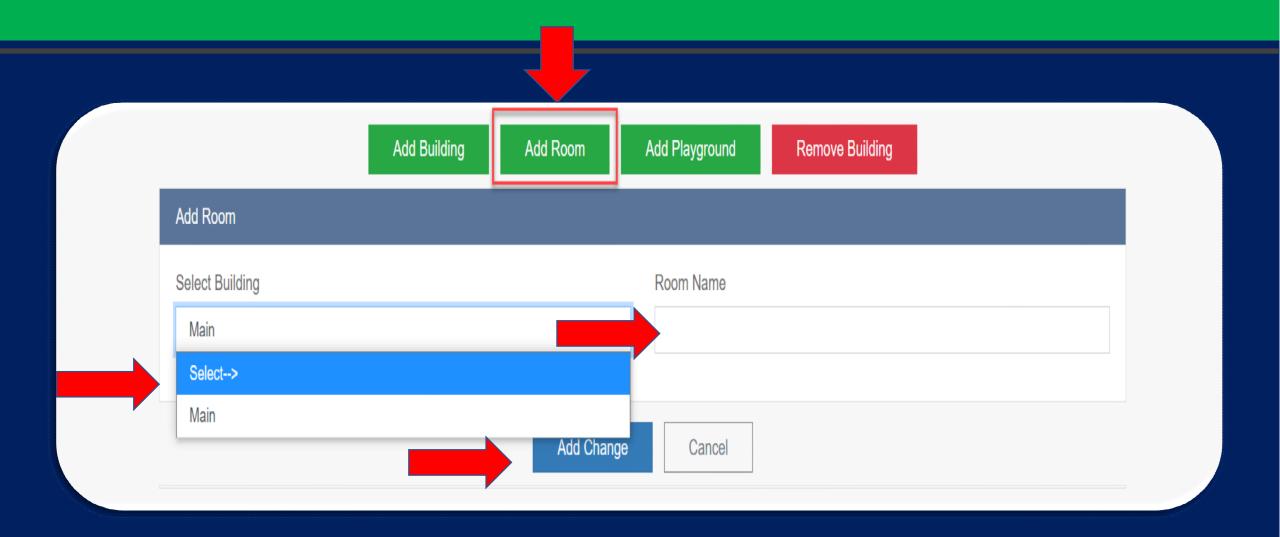

#### Capacity Increase and Decrease (Room, Buildings, Playground)

To request increase and/or decrease in the capacity for room(s), add/remove building(s), and add/remove playground(s). Actual changes will be performed by a consultant.

| Requested Change(s) to Build | ing, Room and Playground |           |                 |        |
|------------------------------|--------------------------|-----------|-----------------|--------|
| Request Type                 | Building Name            | Room Name | Playground Name | Remove |
| Add Building                 | Main                     |           |                 |        |
| Add Room                     | Main                     | 1L        |                 |        |
| Add Room                     | Main                     | 2L        |                 |        |
| Add Room                     | Main                     | 1R        |                 |        |
| Add Room                     | Main                     | 2R        |                 |        |