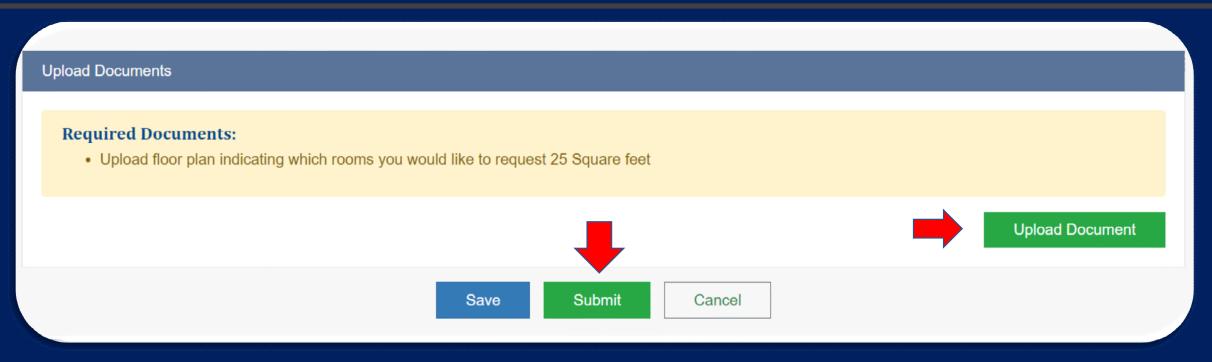

#### **Required Documents:**

- Pictures of cribs (infants only)
- · Pictures of diapering area(including hand washing sink)
- Pictures of floor plan
- Pictures of Ventilation
- · Pictures of the room set-up

**Upload Document** 

#### Upload Documents