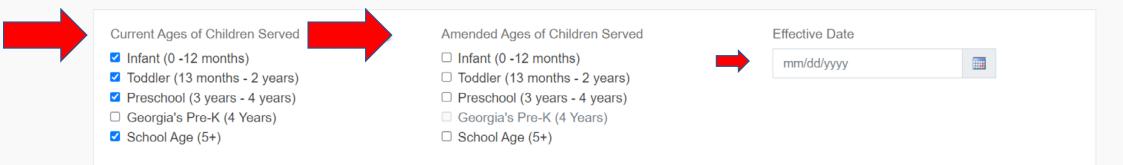

# Ages of Children Served

### **Select Amendment**

Child Care Learning Center

If you have any questions about this online process please contact your Consultant, or call the CCS intake number 404-657-5562.

Select Amendment Type

Ages of Children Served

Ages of Children Served

To make changes for the ages of children served at the location.

CCLC-24631 -

### Add - Amendment Ages of Children Served

#### Child Care Learning Center

#### CCLC-24631 -

If you have any questions about this online process please contact your Consultant, or call the CCS intake number 404-657-5562.