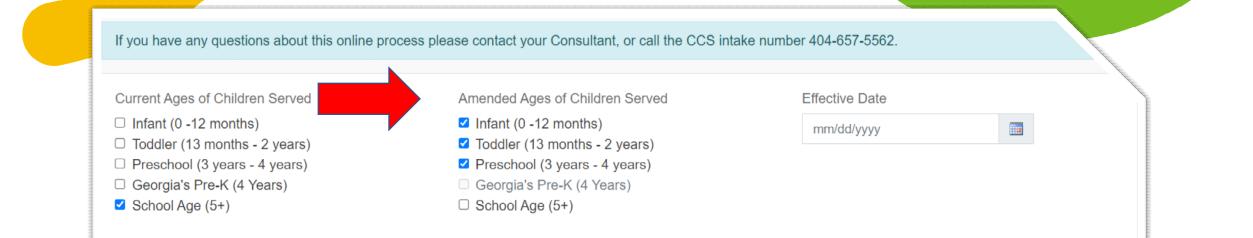

# Ages of Children Served

### **Select Amendment**

Child Care Learning Center

If you have any questions about this online process please contact your Consultant, or call the CCS intake number 404-657-5562.

Select Amendment Type

Ages of Children Served

Ages of Children Served

To make changes for the ages of children served at the location.

CCLC-24631 -

### Add - Amendment Ages of Children Served

#### Child Care Learning Center

#### CCLC-24631 -

If you have any questions about this online process please contact your Consultant, or call the CCS intake number 404-657-5562.