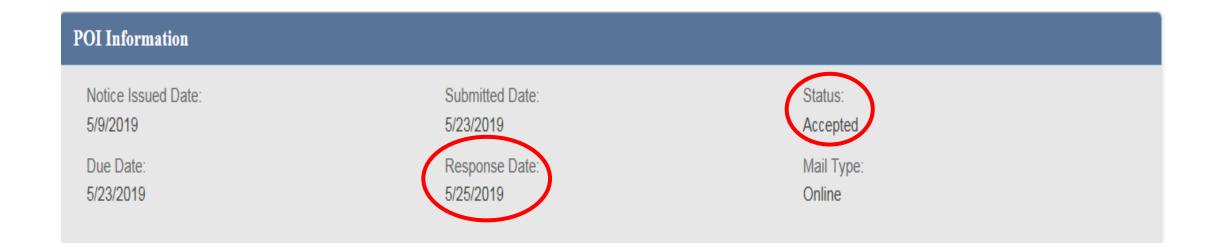

### **Review of Submitted POI**

- Consultant reviews the POI Correction response
- The consultant will choose POI status -
  - Accepted
  - Accepted with Conditions
  - Not accepted

Response date populates in DECAL Koala.

### POI STATUS & RESPONSE DATE