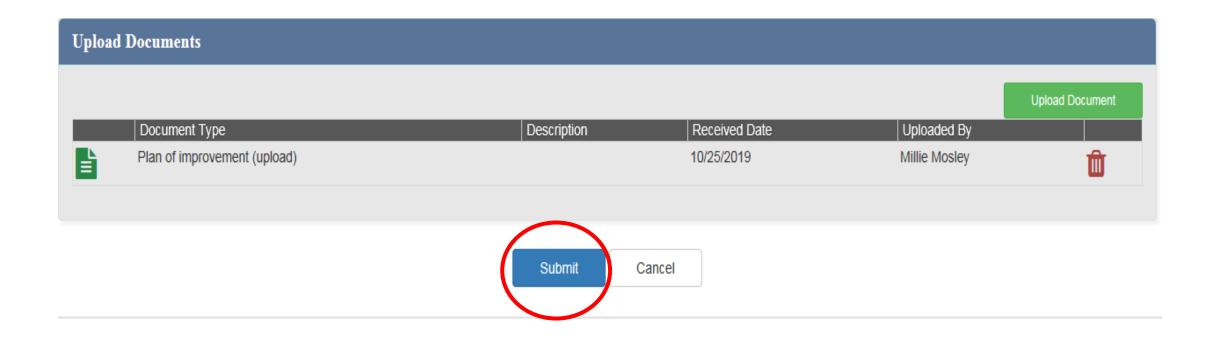

### **Submission of POI**

Once the document(s) have been uploaded, hit the save button (blue button) for the documents to be saved.

After the document(s) have been uploaded and saved, select the blue submit button and the submitted date will be populated.

# Submission Button (Blue Button)