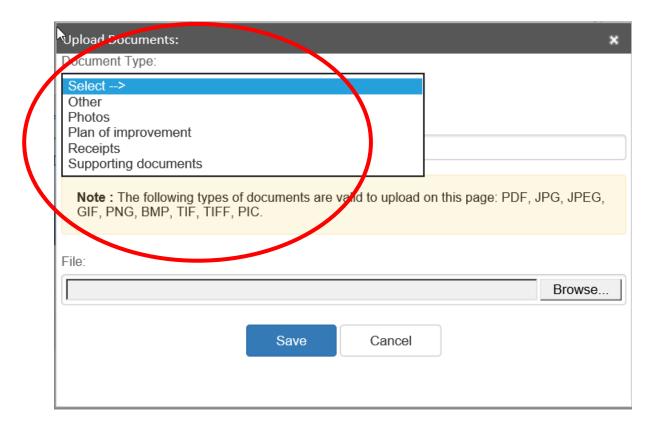

## Select Upload Document (Green Button)

## How to upload documents

- Click on the green Upload button
- Click on the down arrow to see the list of document types
- Select a document type
- Click on Choose File
- Select a document or photo from your computer
- Click Open
- Then click the green Upload button.

# Select Upload Document Type