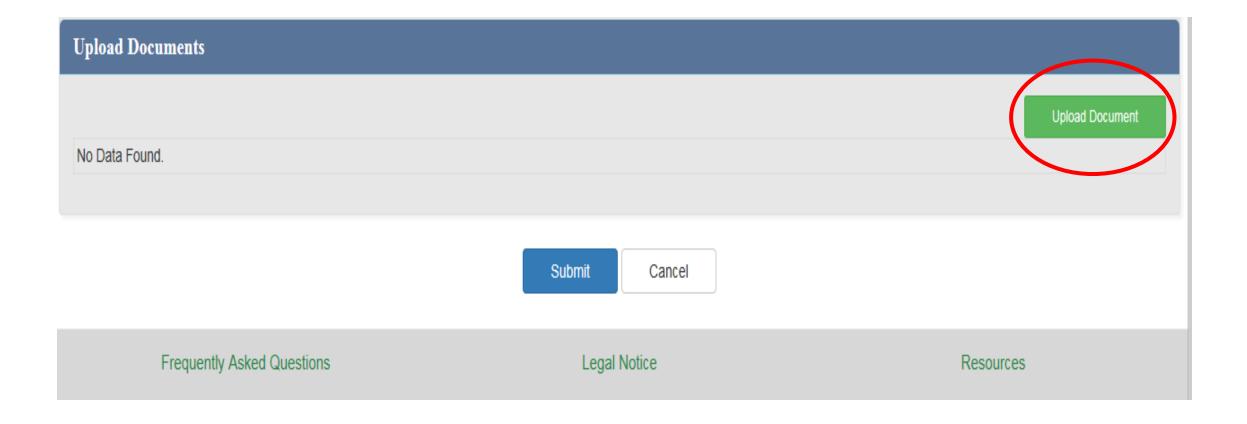

## Select Upload Document (Green Button)

## How to upload documents

- Click on the green Upload button
- Click on the down arrow to see the list of document types
- Select a document type
- Click on Choose File
- Select a document or photo from your computer
- Click Open
- Then click the green Upload button.