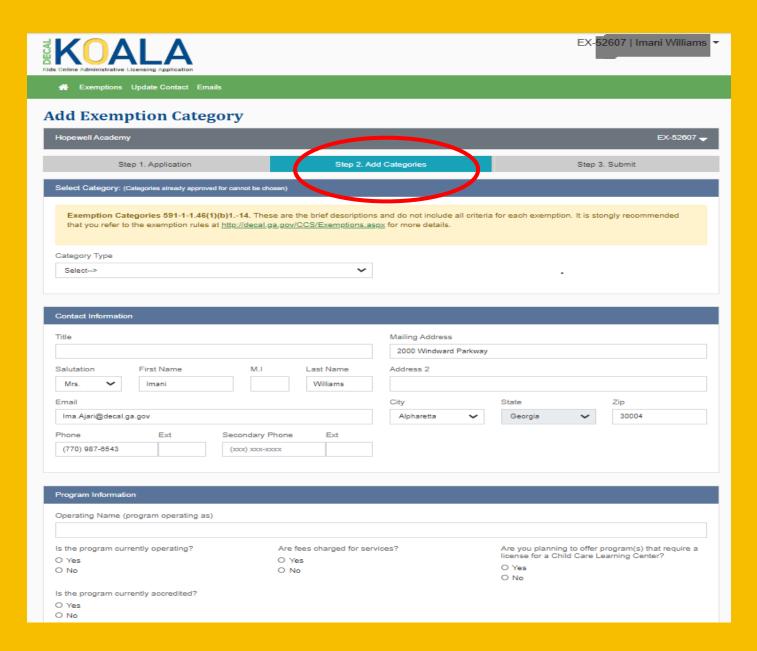

### **Application Step 2:**

• Select EX-1 through EX-14 from the 'Category Type' dropdown. You cannot select multiple exemption categories. Only one category can be selected per application.

 Add Contact Information, Program Information, and Operating Information.