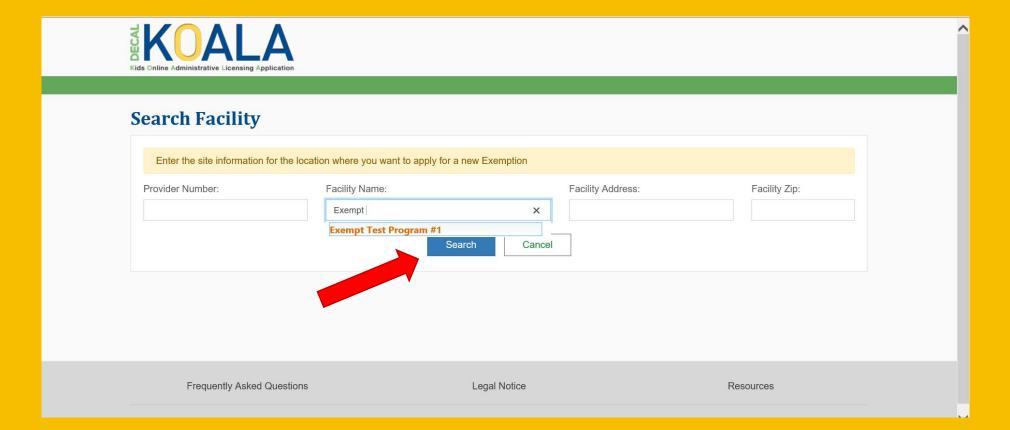

### **Search Facility**

| Enter the site information for the lo | cation where you want to apply for a new Exemption |                   |               |
|---------------------------------------|----------------------------------------------------|-------------------|---------------|
| Provider Number:                      | Facility Name:                                     | Facility Address: | Facility Zip: |
|                                       | Search Can                                         | cel               |               |