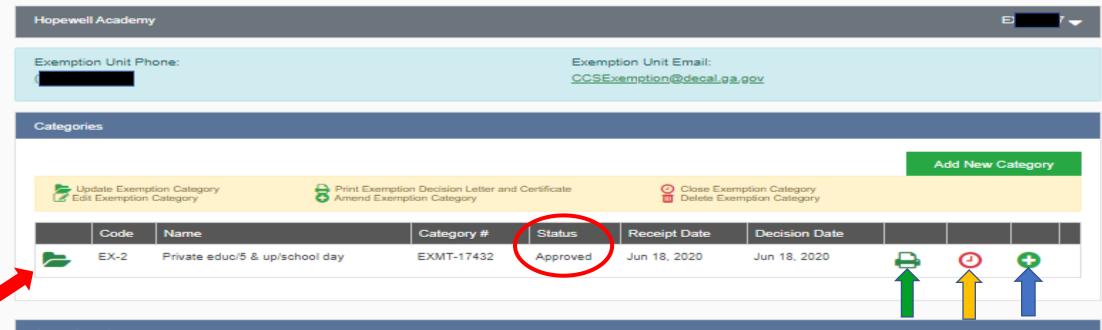

## Status and Icon Reminders

- After the Exemption Unit Specialist approves the application, the status will change from 'Submitted online', to 'Approved'.
- The Decision date will display.
- You may click on the Printer icon to download disposition letters and the Notice of Exemption Certificate.
- You may click on the Clock icon to close the category.
- You may click on the Plus icon to amend an exemption category (changes in hours, days, months or change in ages of children served).
- You may click on the Folder icon to view the exemption application.

# Exemption Amendment Application

The screen displays after you click on the Plus icon from the Exemption Categories page.

### **Select Amendment type:**

- Hours of Operation
- Days of Operation
- Months of Operation
- Ages of Children Served