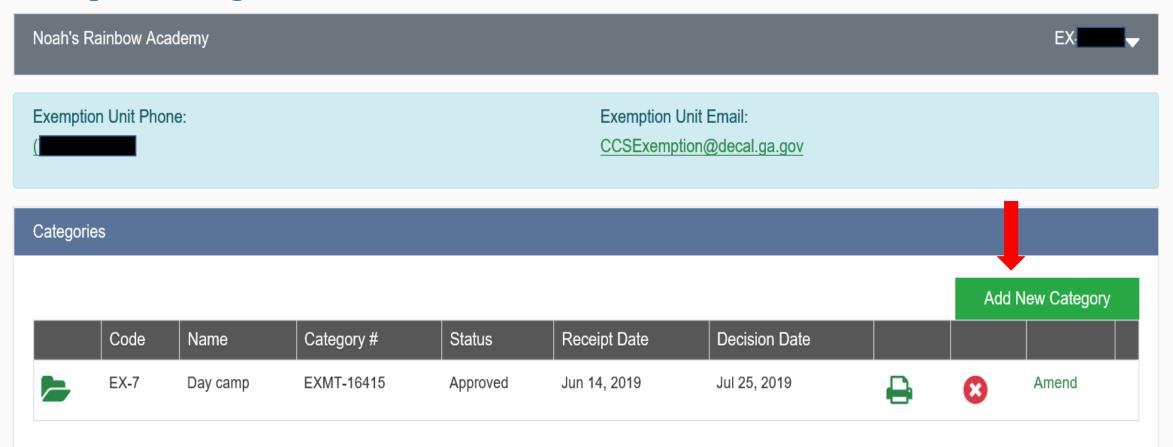

### **Exemption Categories**

Noah's Rainbow Academy

EX-51587 -

Exemption Unit Phone:

(770) 293-5977

Exemption Unit Email:

CCSExemption@decal.ga.gov

| Categori | Categories |                    |            |                  |              |               |           |        |            |
|----------|------------|--------------------|------------|------------------|--------------|---------------|-----------|--------|------------|
|          |            |                    |            |                  |              |               |           | Add Ne | w Category |
|          | Code       | Name               | Category # | Status           | Receipt Date | Decision Date |           |        |            |
|          | EX-5       | Parent's am/pm out | EXMT-17416 | Submitted Online | Jun 16, 2020 |               |           |        |            |
|          | EX-7       | Day camp           | EXMT-16415 | Approved         | Jun 14, 2019 | Jul 25, 2019  | $\ominus$ | 8      | Amend      |

## Status and Icon Reminders

- After the Exemption Unit Specialist approves the application, the status will change from 'Submitted online', to 'Approved'.
- The Decision date will display.
- You may click on the Printer icon to download disposition letters and the Notice of Exemption Certificate.
- You may click on the Clock icon to close the category.
- You may click on the Plus icon to amend an exemption category (changes in hours, days, months or change in ages of children served).
- You may click on the Folder icon to view the exemption application.

### Categories

|      |          |            |          |              |               |           | Add N | ew Calegory |  |
|------|----------|------------|----------|--------------|---------------|-----------|-------|-------------|--|
| Code | Name     | Category # | Status   | Receipt Date | Decision Date |           |       |             |  |
| EX-7 | Day camp | EXMT-16415 | Approved | Jun 14, 2019 | Jul 25, 2019  | $\ominus$ | 8     | Amend       |  |