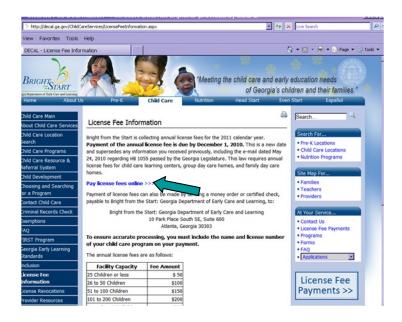

Go to www. decal.ga.gov and on the right side, towards the bottom of the page, you will see "License Fee Payments". Click on the box

This will take you to the Child Care tab for License Fee Information. There is a link in blue; "Pay license fees online". Click on the link