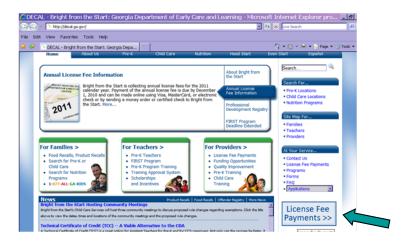

Go to www. decal.ga.gov and on the right side, towards the bottom of the page, you will see "License Fee Payments". Click on the box

This will take you to the Child Care tab for License Fee Information. There is a link in blue; "Pay license fees online". Click on the link