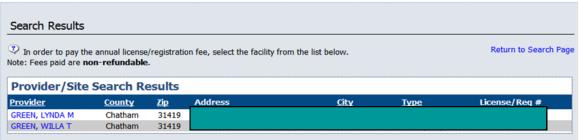

You can search for a provider or center by following the prompts.

You will get the best results if you select either "Group day Care Homes" or "Family Day Care Homes", along with the provider's last name or site name, county and Zip

You will then see a list of possible providers within the same county and zip. The address, city, state, type and license/reg # will also be provided. (I have blocked this info our for the provider's privacy).