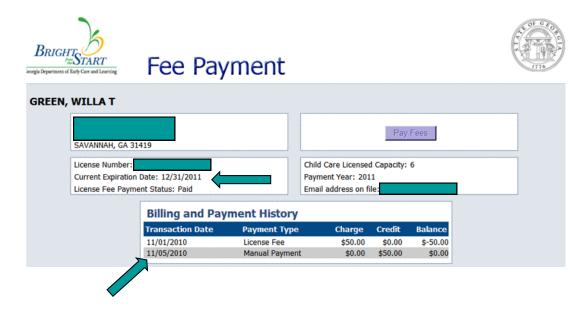

## Instruction Guide for Verifying Payment of Annual Registration/Licensing Fees

The provider will have a Fee Payment statement. If the provider has paid the fee, the current expiration date set for the next year. For example: "12/31/2012". You will also see under the billing and Payment History, as to when the provider paid the fee. You should print this page for your records and also include it with your monthly updates for new registration/license, if a hard copy is not available.