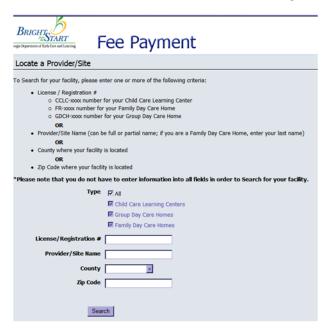

You can search for a provider or center by following the prompts.

You will get the best results if you select either "Group day Care Homes" or "Family Day Care Homes", along with the provider's last name or site name, county and Zip