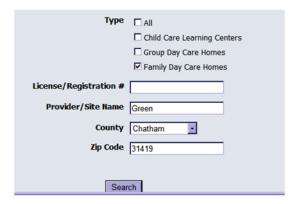

You can search for a provider or center by following the prompts.

You will get the best results if you select either "Group day Care Homes" or "Family Day Care Homes", along with the provider's last name or site name, county and Zip