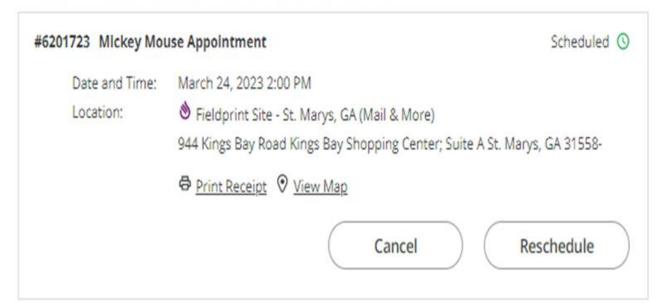

# Managing the Fingerprinting Appointment

- Applicants can log into their FieldPrint accounts at any time to see or manage their appointment
- Fingerprinting appointments can be rescheduled at any time up to the appointment time