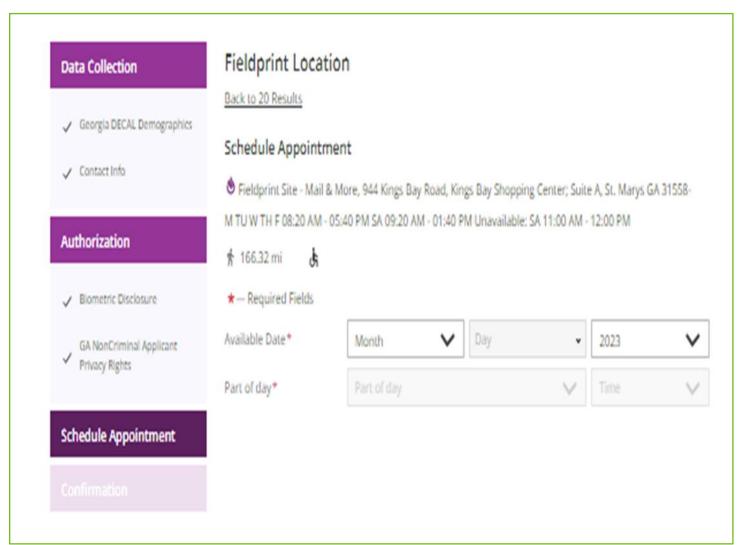

# Scheduling the Fingerprinting Appointment

**Date & Time Selection** 

- After selecting a location, applicant will type in the desired month, day, and time for fingerprinting
- Earliest appointment must be at least 4 hours in the future