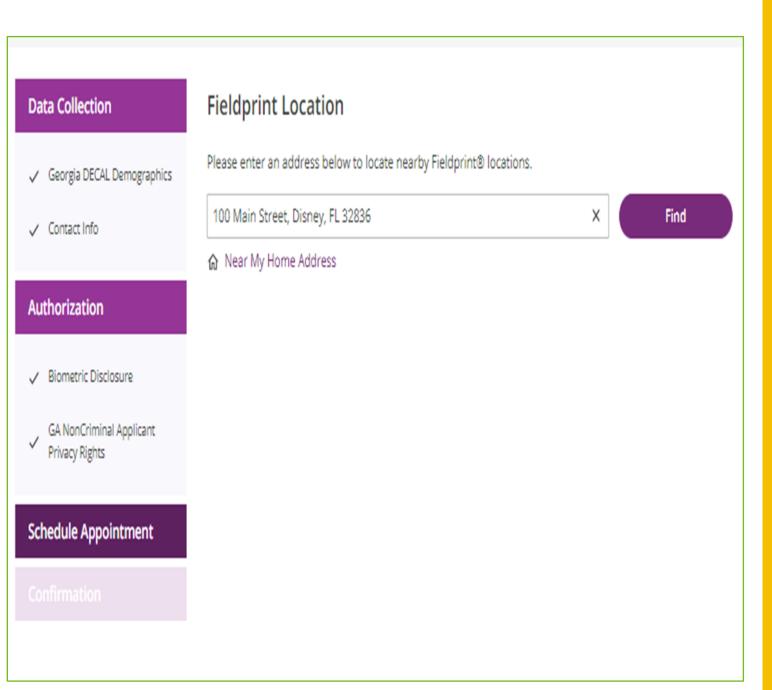

# Scheduling the Fingerprinting Appointment

**Location Selection** 

- Applicant's home address is the default basis for finding a fingerprinting location
- Type in a different address if needed

- The GBI requires that applicants be fingerprinted at a FieldPrint location in Georgia
- Applicants unable to travel to Georgia must request that FieldPrint mail them a Print Card Packet containing the required fingerprinting materials, including instructions, fingerprint cards, a sample card, and a business-reply envelope. Be sure to fingerprint on both sets of cards in the packet.
- Please allow 7-10 business days for receipt of the Print Card Packet and factor in that timeframe when making an appointment to complete the fingerprint card packet

# Scheduling the Fingerprinting Appointment

**Instructions for Non-Georgia Residents** 

A list of options will appear.

You may want to check several locations to find an appointment time which meets your schedule.

The earliest appointment will be at least four hours in the future.

Select Find Availability