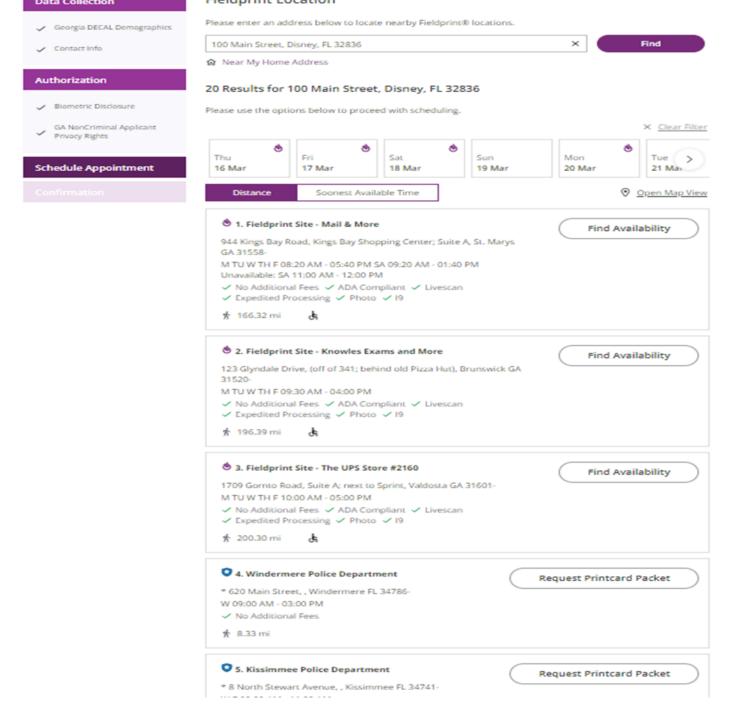

# Scheduling the Fingerprinting Appointment

**Instructions for Non-Georgia Residents** 

A list of options will appear.

You may want to check several locations to find an appointment time which meets your schedule.

The earliest appointment will be at least four hours in the future.

Select Find Availability