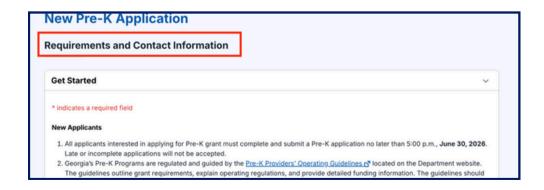

Requirements and Contact Information will be displayed.

Read the instructions then click the "I affirm" checkbox.

Review (and update if needed) the Contact Information, then click "Save & Next".

The Grant Agreement Signatory Page will be displayed. If changes need to be made, document here. Verification will be needed if any changes are made.