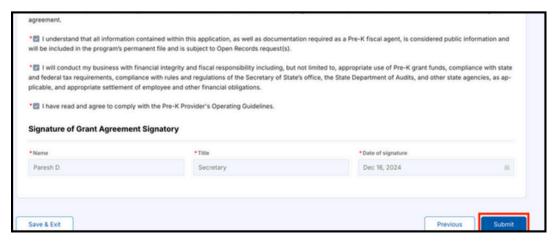

The Review & Submit page will be displayed. Review the information and click the "Submit" button.