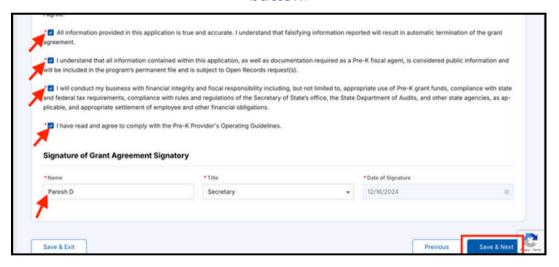

The Document Upload Page will be displayed. To submit the documents, click the Upload button, then click the "Save & Next" button.

The Program Assurance Page will be displayed. Select the checkboxes to affirm, enter Name, then click the "Save & Next" button.