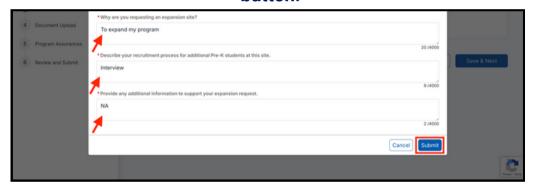

# Answer the required questions and select the "Submit" button.

A Success Message will be displayed and you will be directed to the Site Information Page. Select the "Save & Next" button. You can add more classes to the site by selecting the "Add Class" button to an existing site.