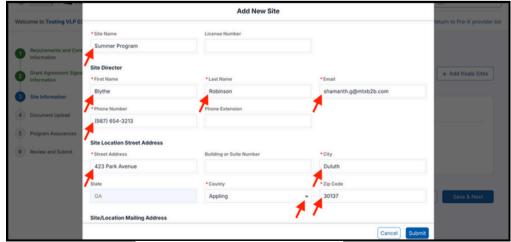

|  |

The Site Information page will be displayed. Licensed providers should import sites from KOALA and non-licensed providers will add a new site manually. Click the "Save & Next" button if you wish to continue submitting your Application without adding a site for expansion.

| te Information                                       | + Add Site + Add Koala Si |
|------------------------------------------------------|---------------------------|
| Sites                                                |                           |
| * Indicates required field                           |                           |
| Currently no sites are present for this application. |                           |

The Add New Site Pop-up window will be displayed. Enter the appropriate fields.





# Complete the Mailing Address, Services Provided, and Number of Pre-K Classes sections.



# Answer the required questions and select the "Submit" button.



A Success Message will be displayed and you will be directed to the Site Information Page. Select the "Save & Next" button. You can add more classes to the site by selecting the "Add Class" button to an existing site.





The Document Upload Page will be displayed. To submit the documents, click the Upload button, then click the "Save & Next" button.



The Program Assurance Page will be displayed. Select the checkboxes to affirm, enter Name, then click the "Save & Next" button.



The Review & Submit page will be displayed. Review the information and click the "Submit" button.





#### Upon successful submission, the Reference