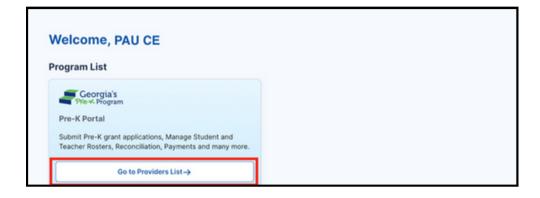

Login to the GAPREK Provider Portal (note: the Project Director/ Primary Authorized User roles must be used). On the Pre-K Portal tile, click "Go To Providers List".

On your Dashboard, click the "Apply Now" Button.