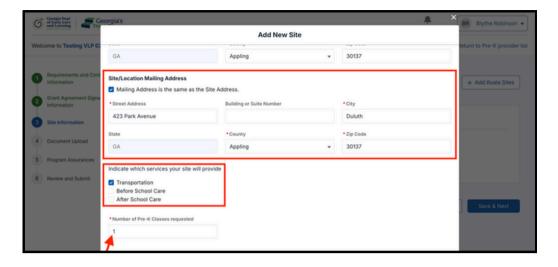

# Complete the Mailing Address, Services Provided, and Number of Pre-K Classes sections.