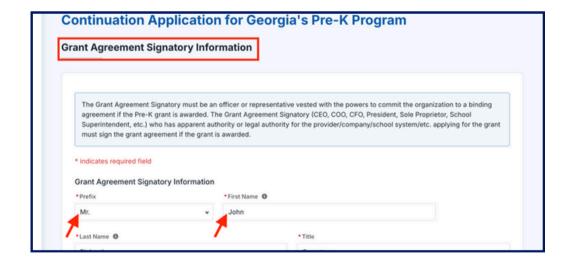

Requirements and Contact Information will be displayed.

Read the instructions then click the "I affirm" checkbox.

Review (and update if needed) the Contact Information, then click "Save & Next".

The Grant Agreement Signatory Page will be displayed. If changes need to be made, document here. Verification will be needed if any changes are made.