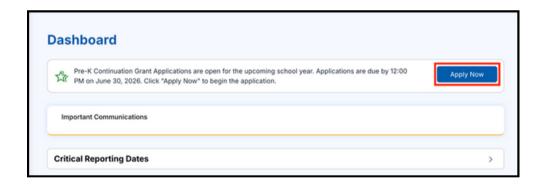

Login to the GAPREK Provider Portal (note: the Project Director/ Primary Authorized User roles must be used). On the Pre-K Portal tile, click "Go To Providers List".

On your Dashboard, click the "Apply Now" Button.