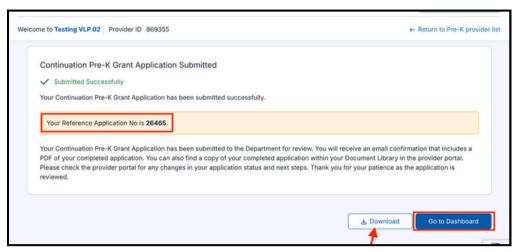

#### Upon successful submission, the Reference Application Number will be displayed along with the "Submitted Successfully" status.