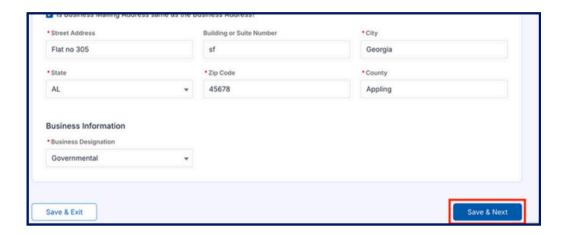

| Street Address                                        | Building or Suite Number                                  | • City         |  |
|-------------------------------------------------------|-----------------------------------------------------------|----------------|--|
| 325709 Park Avenue                                    |                                                           | Duluth         |  |
| * State                                               | *Zip Code                                                 |                |  |
| AK                                                    | ▼ 30137                                                   |                |  |
| Grant Agreement Signatory  Same as the Grant Agreemer | Business Mailing Address<br>nt Signatory Business Address |                |  |
|                                                       |                                                           | • City         |  |
| Same as the Grant Agreemen                            | nt Signatory Business Address                             | * City  Duluth |  |
| Same as the Grant Agreement Street Address            | nt Signatory Business Address                             |                |  |