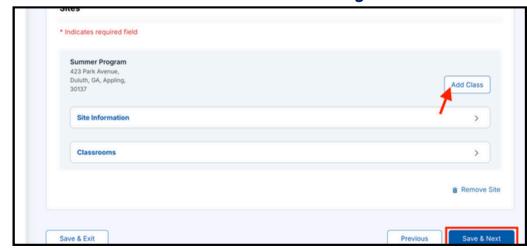

# Answer the required questions and select the "Submit" button.

A Success Message will be displayed and you will be directed to the Site Information Page. Select the "Save & Next" button. You can add more classes to the site by selecting the "Add Class" button to an existing site.