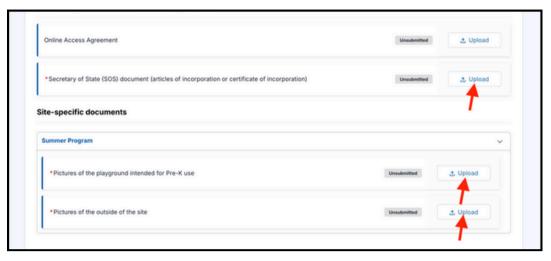

The Document Upload Page will be displayed. To submit the documents, click the Upload button, then click the "Save & Next" button.

The Program Assurance Page will be displayed. Select the checkboxes to affirm, enter Name, then click the "Save & Next" button.