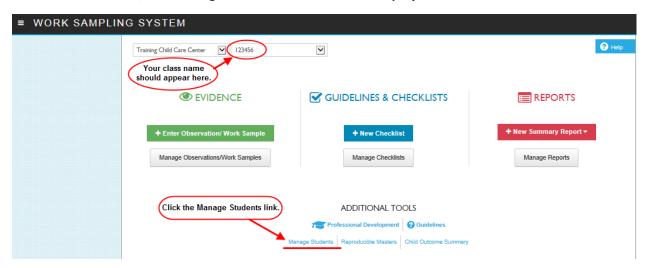

To add a student to WSO follow the instructions below and refer to the corresponding screen prints:

1. On the WSO 'Home' screen, click the <u>Manage Students</u> link. Note that your WSO class name should appear in the dropdown box next to the school name field. Once you click the Manage Students link, the 'Manage Students' screen will be displayed.