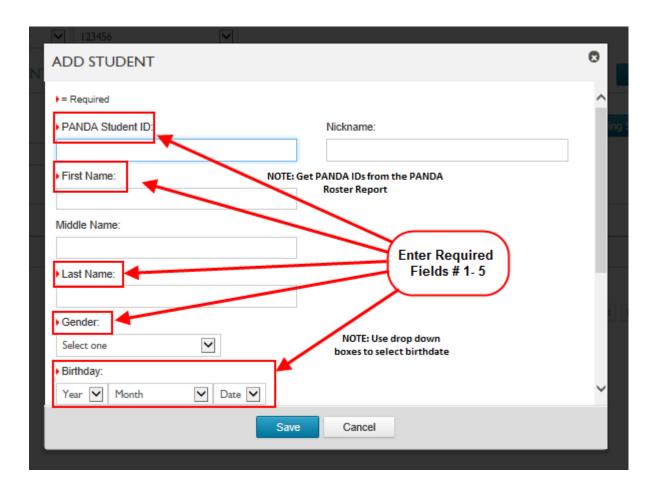

2. On the displayed 'MANAGE STUDENTS' screen, click the blue 'Add Student' button.

The 'Add Student' screen will be displayed and has six required fields as noted. With the current version of WSO, you will need to scroll down to display all the fields on the screen. The screen prints below portray how the fields on the 'ADD STUDENT' screens will typically be divided and displayed on your monitor. Be sure to complete data entry in all fields before clicking 'Save' to avoid possibly having to go back and add additional information for the student.

## **HOW TO ADD A STUDENT – DECAL Teachers**

(Updated 7/21/15)

On the 'ADD STUDENT' screen, enter information into all six required fields and any other fields as appropriate. When complete, click 'Save'.