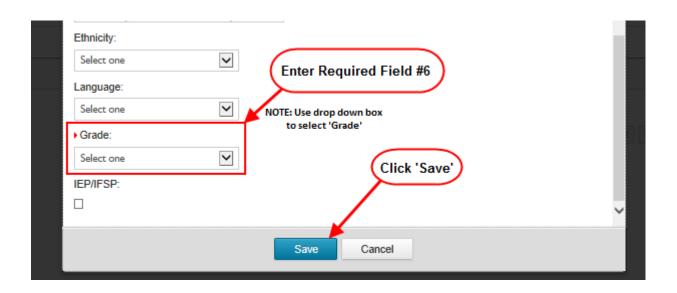

## **HOW TO ADD A STUDENT – DECAL Teachers**

(Updated 7/21/15)

On the 'ADD STUDENT' screen, enter information into all six required fields and any other fields as appropriate. When complete, click 'Save'.

## HOW TO ADD A STUDENT – DECAL Teachers (Updated 7/21/15)

\*\*\*\* Scroll down in WSO to see the remaining part of the 'Add Student' screen (see below/next page).

IMPORTANT: When adding a student, should you get the message that the PANDA ID or the student name already exists in WSO, you should NOT continue with adding the student until you contact PreK Assessment. You may reach PreK Assessment by either calling the DECAL WSO Help line at 770/342-3879 or by completing the online WSO Assessment Support request form located at <a href="http://decal.ga.gov/PreK/WSO\_Logging.aspx">http://decal.ga.gov/PreK/WSO\_Logging.aspx</a>.