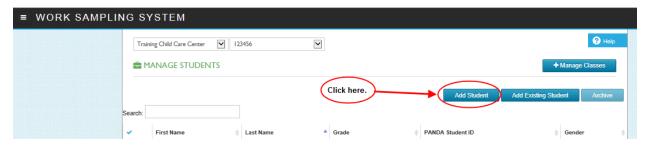

2. On the displayed 'MANAGE STUDENTS' screen, click the blue 'Add Student' button.

The 'Add Student' screen will be displayed and has six required fields as noted. With the current version of WSO, you will need to scroll down to display all the fields on the screen. The screen prints below portray how the fields on the 'ADD STUDENT' screens will typically be divided and displayed on your monitor. Be sure to complete data entry in all fields before clicking 'Save' to avoid possibly having to go back and add additional information for the student.